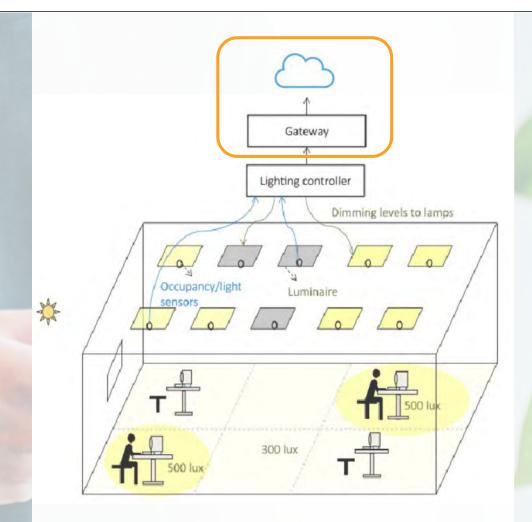

# Lighting control vs. Connectivity?

Traditional **lighting controls** for switching or dimming individual or multiple luminaires

**Connectivity** are networked solutions where lighting is controlled, and data can be extracted