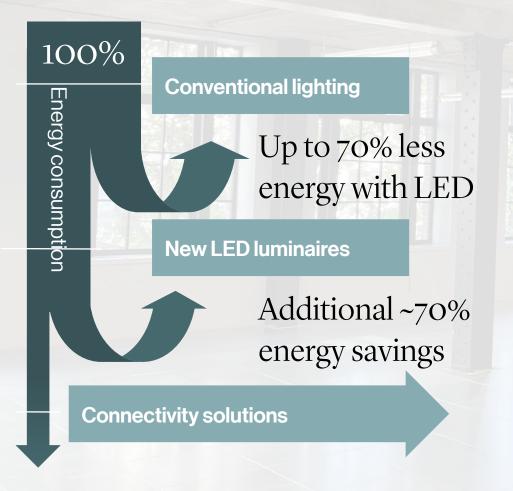

# Significant energy savings with new technology

Connectivity solutions add multiple benefits

Energy savings

Lower maintenance costs

Increased well-being and safety for people

New business opportunities beyond lighting