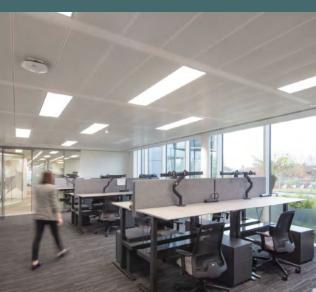

# Significant energy savings with new technology

Connectivity solutions add multiple benefits

Energy savings

Lower maintenance costs

Increased well-being and safety for people

New business opportunities beyond lighting

# Lighting control vs. Connectivity?

Traditional **lighting controls** for switching or dimming individual or multiple luminaires

**Connectivity** are networked solutions where lighting is controlled, and data can be extracted