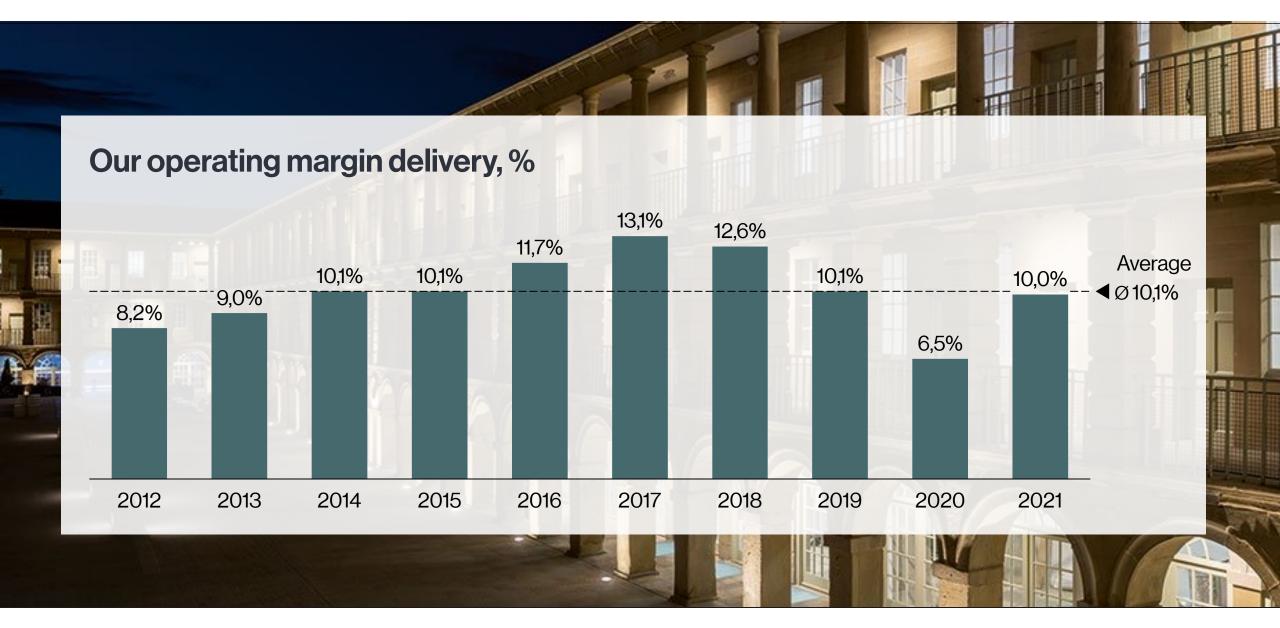

ircular Economy success** 

2350 light fittings upgraded

38 tonnes of CO<sub>2</sub> saved/year





Capital Markets Day 2022 60









731MSEK
Net sales 2021



Infrastructure

Hazardous conditions

Industrial plants

Horticulture



- Veko
- Designplan
- I-Valo





## Hazardous conditions

- Energy
- Pulp & Paper
- Metal & Steel
- Mining



## Horticulture

Greenhouse



- Transport
- Custodial
- Data centers



## **Industrial**

- Light industry
- Distribution centers







# Horticultural lighting

Growth opportunity

- Mainly Dutch market, proximity to Veko
- Unique patented solution
- Fastest growing application in BA Infra







## German transport sector

Growth opportunity

- Renovation of German Rail (DB)
- LED upgrade for energy savings
- Specific requirements