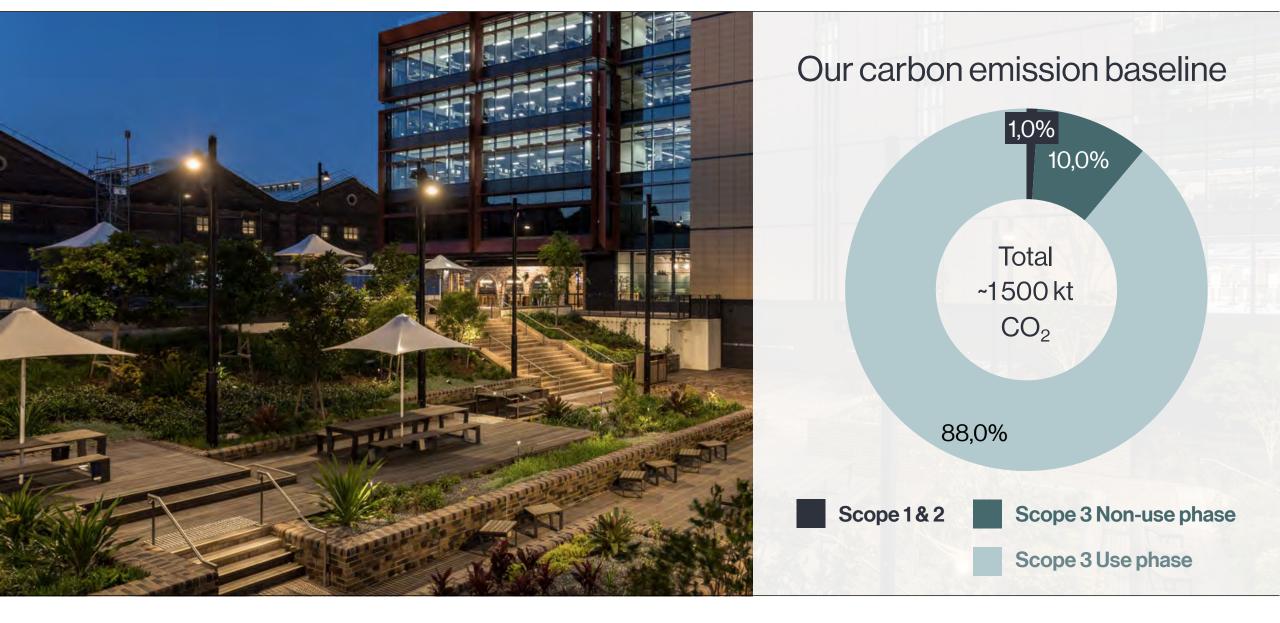

# Significant energy savings with new technology

Connectivity solutions add multiple benefits

Energy savings

Lower maintenance costs

Increased well-being and safety for people

New business opportunities beyond lighting