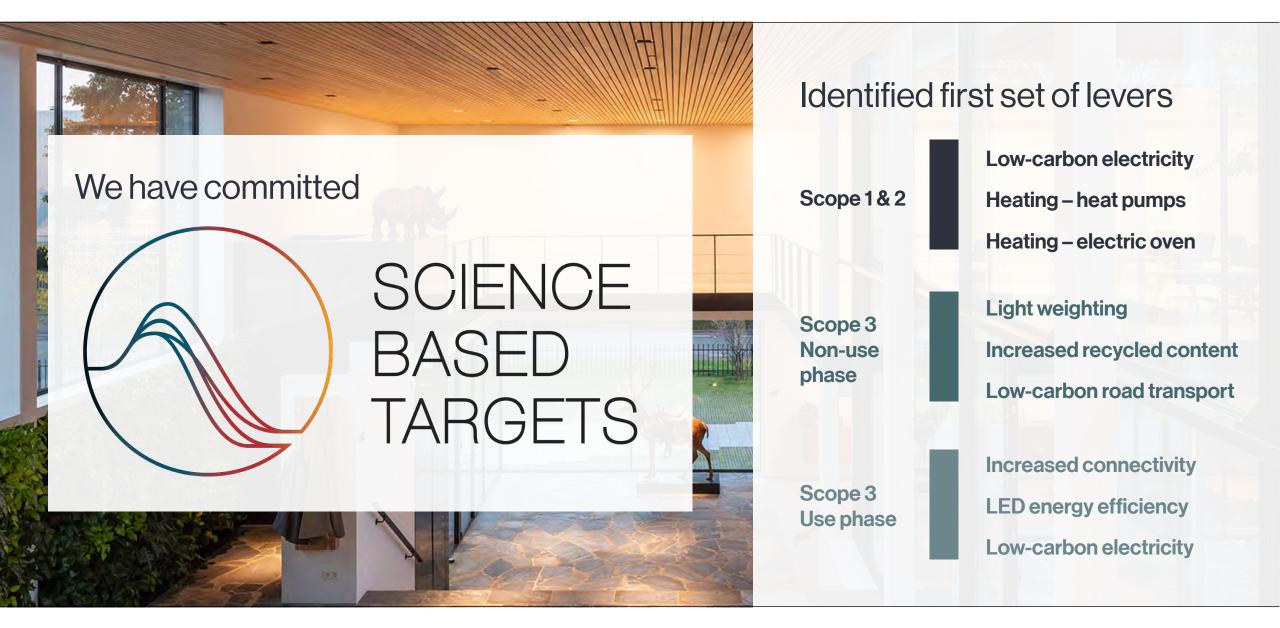

# Significant energy savings with new technology

Connectivity solutions add multiple benefits

Energy savings

Lower maintenance costs

Increased well-being and safety for people

New business opportunities beyond lighting