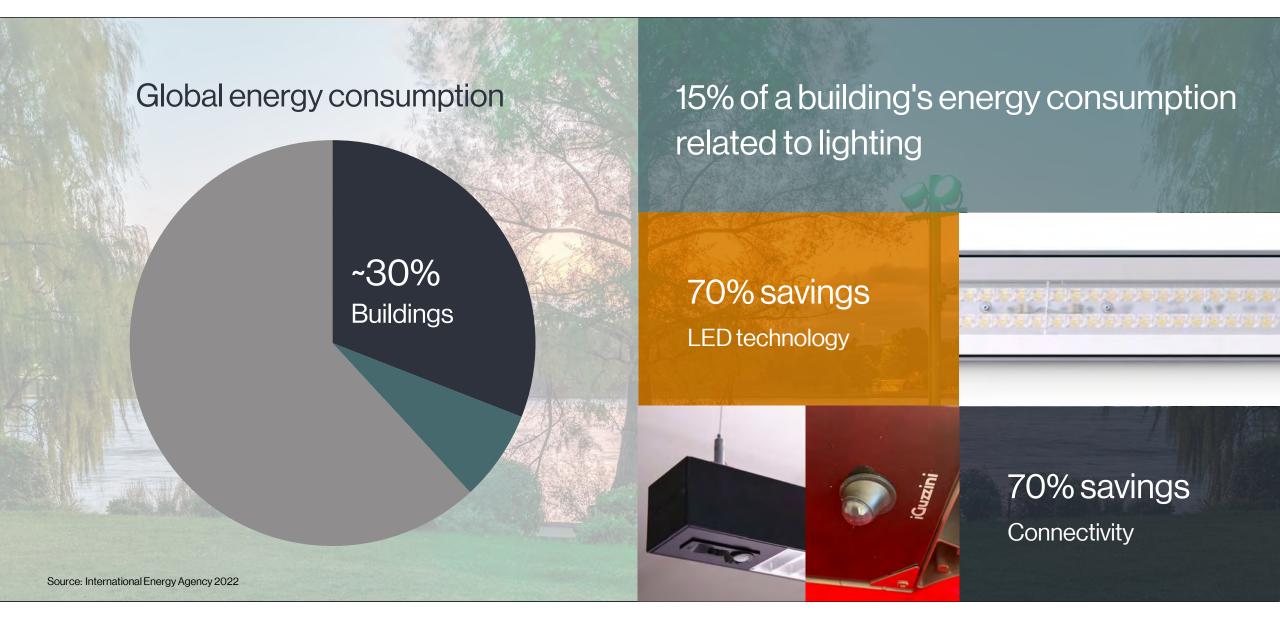

# Significant energy savings with new technology

Connectivity solutions add multiple benefits

Energy savings

Lower maintenance costs

Increased well-being and safety for people

New business opportunities beyond lighting