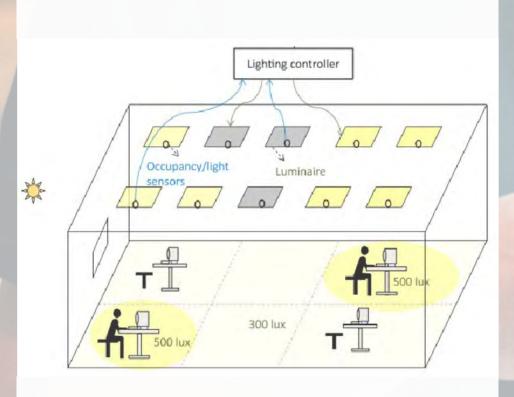

# Lighting control vs. Connectivity?

Traditional **lighting controls** for switching or dimming individual or multiple luminaires

**Connectivity** are networked solutions where lighting is controlled, and data can be extracted