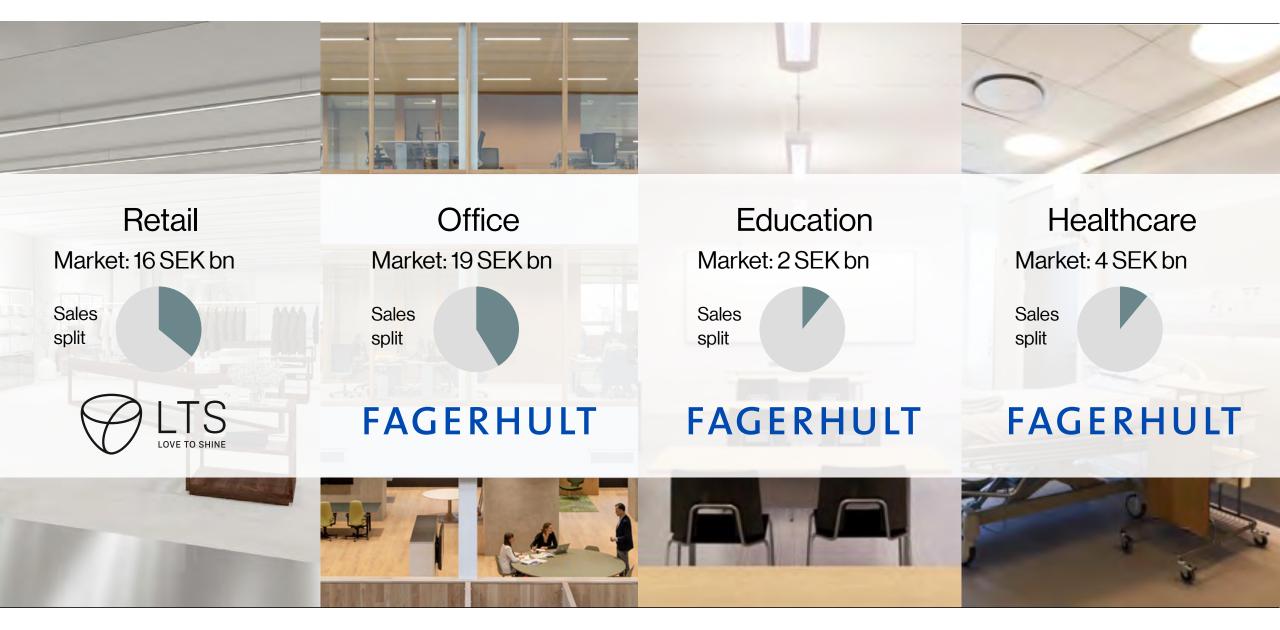

## **FAGERHULT**

2531MSEK Net sales 2021

■ Fagerhult ■ LTS

Office

Education

Healthcare

Retail