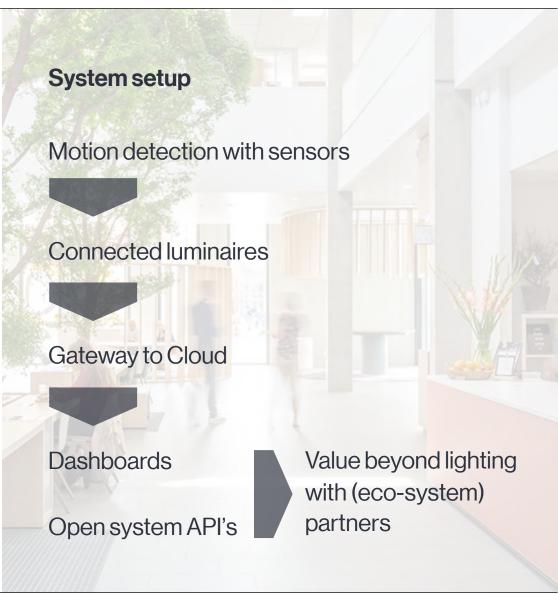

# Significant energy savings with new technology

Connectivity solutions add multiple benefits

Energy savings

Lower maintenance costs

Increased well-being and safety for people

New business opportunities beyond lighting

Estimated share of projects delivered with Connectivity solutions

# Lighting control vs. Connectivity?

Traditional **lighting controls** for switching or dimming individual or multiple luminaires

**Connectivity** are networked solutions where lighting is controlled, and data can be extracted