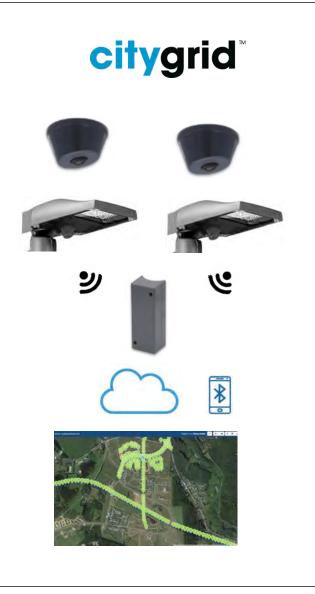

# Significant energy savings with new technology

Connectivity solutions add multiple benefits

Energy savings

Lower maintenance costs

Increased well-being and safety for people

New business opportunities beyond lighting

Estimated share of projects delivered with Connectivity solutions

# Lighting control vs. Connectivity?

Traditional **lighting controls** for switching or dimming individual or multiple luminaires

**Connectivity** are networked solutions where lighting is controlled, and data can be extracted