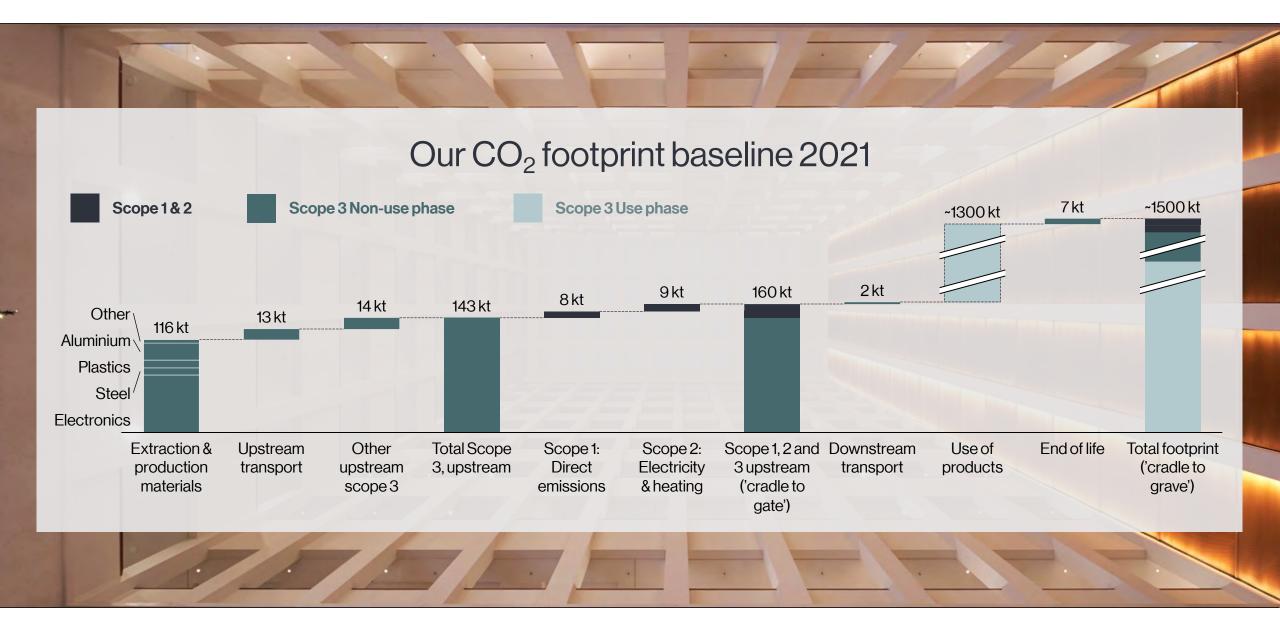

# Significant energy savings with new technology

Connectivity solutions add multiple benefits

Energy savings

Lower maintenance costs

Increased well-being and safety for people

New business opportunities beyond lighting