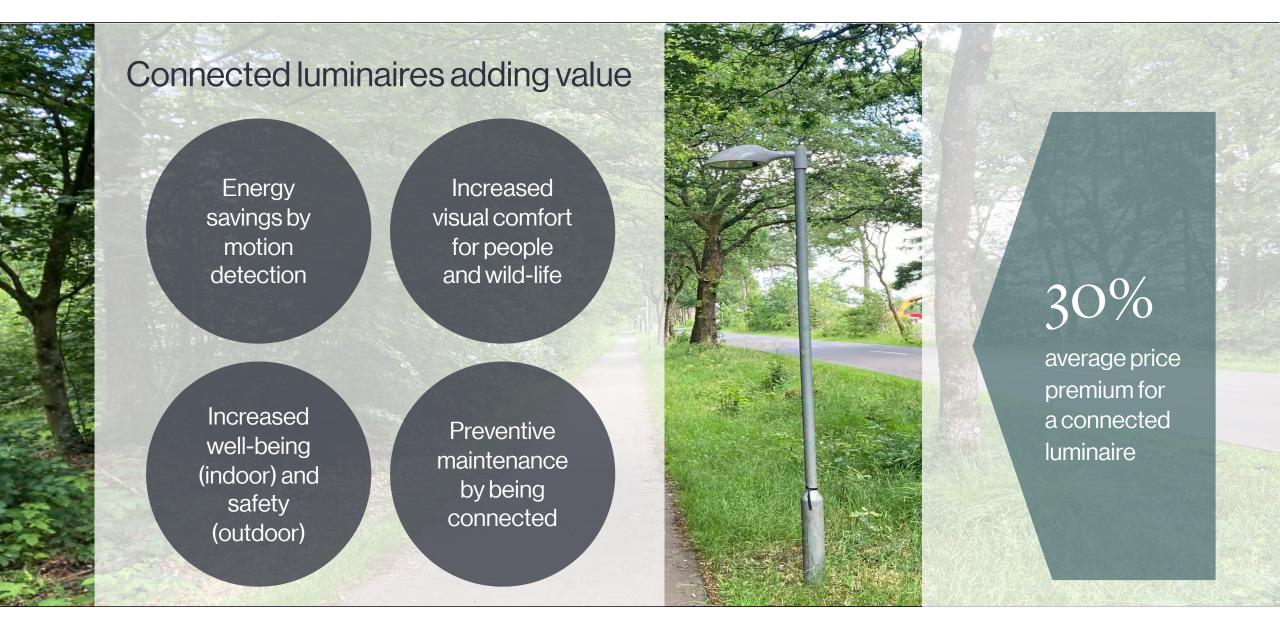

# Significant energy savings with new technology

Connectivity solutions add multiple benefits

Energy savings

Lower maintenance costs

Increased well-being and safety for people

New business opportunities beyond lighting