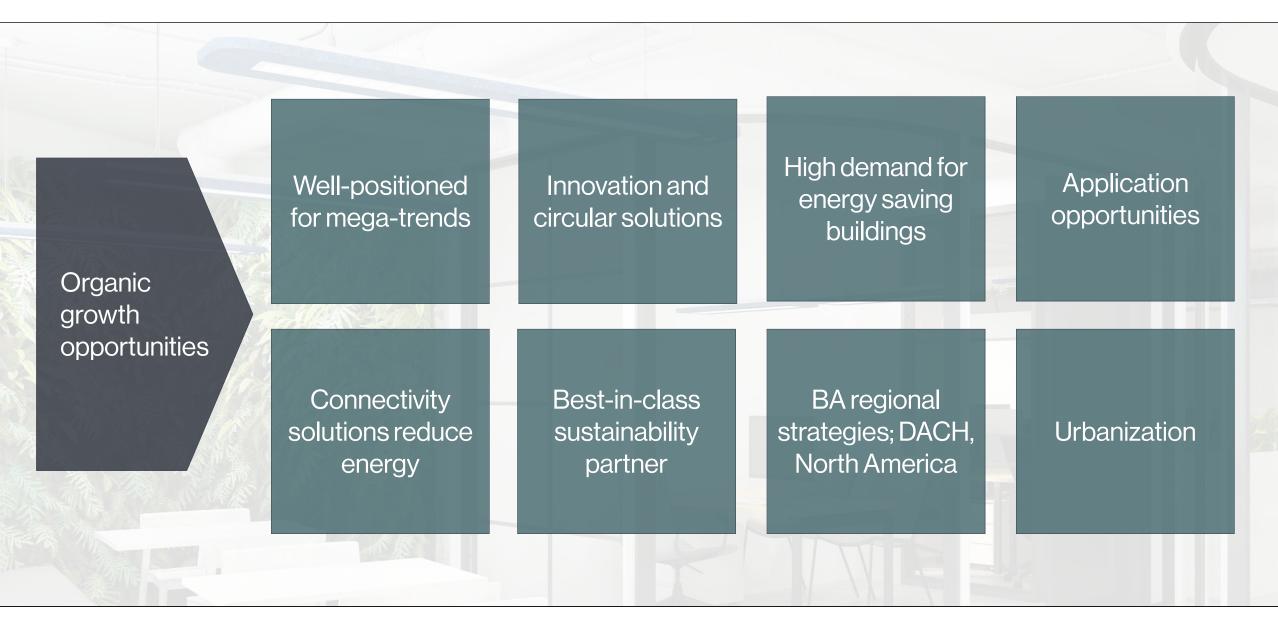

## Increase Market Presence

Growth opportunity

- Selected key markets
- Connectivity
- Renovation trend

## Innovation

Growth opportunity

- State-of-the-art solutions

- Design principles
  - Superior lighting quality
  - Sustainability
  - Connectivity
  - High-end design

## **Business Area Collaboration**

Growth opportunity

- Align Go-To-Market
- Cross-selling
- Thought leadership
- First successes celebrated

Strong brands, unique products, global presence

Investing in market growth opportunities

## DACH growth - Office

Growth opportunity

- Europe's no. 1 lighting market
  - Office market 400 MEUR
- Key market opportunities:
  - Sustainable and Connected solutions
  - German Metropolitan areas

Capital Markets Day 2022 54

Retail – Partnership
Growth opportunity

- European retailers with global ambitions
- Future store concepts
- Part of brand building
- Retailers with sustainability focus

# Re:Think - Circular Solutions Growth opportunity

- Fast growing expectations and demands
- Sustainability targets within real estate
- Renovation market
- Efficiency, Connectivity

Project Greenhouse, Solna Stockholm